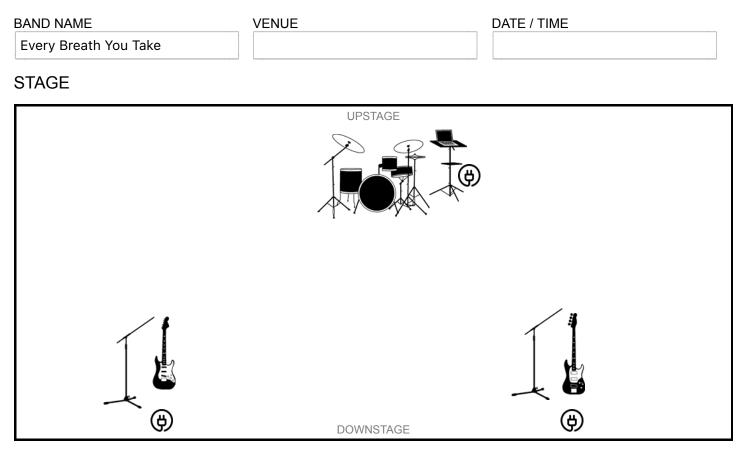

## **INPUT LIST**

| 1 | Kick      | 9  | Perc(Spare)        | 17 |  | 25 |  |
|---|-----------|----|--------------------|----|--|----|--|
| 2 | Snare Top | 10 | Bass               | 18 |  | 26 |  |
| 3 | Hi Hat    | 11 | Guitar(L or Mono)  | 19 |  | 27 |  |
| 4 | Rack 1    | 12 | Guitar(R or Spare) | 20 |  | 28 |  |
| 5 | Rack 2    | 13 | Bass Vocals        | 21 |  | 29 |  |
| 6 | Floor     | 14 | Guitar Vocals      | 22 |  | 30 |  |
| 7 | OH L      | 15 | Click              | 23 |  | 31 |  |
| 8 | OH R      | 16 | Track              | 24 |  | 32 |  |

## NOTES

IEM Split Rack Rig (MR18, Sennheiser IEM x 2, Wired IEM x 1, 16ch Loom to FOH) Guitar DI (No Amp) Bass DI (No Amp) 2 x DIs at Drum kit for Track and Click SM58 Beta or similar for vocals

Stage Plot Designer © 2023 Boss Radio Music Services